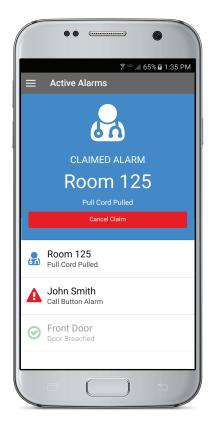

## MOBILE ALERTING AND MONITORING

Quantum Mobile, a comprehensive mobile alerting and monitoring solution, was designed as a modern, full-featured alternative to pagers.

By allowing staff to claim alarms, Quantum Mobile helps reduce response times and improve efficiency. Should a claimed alarm go unanswered for a specified time, Quantum can automatically remove the claim on the alarm and notify all other staff that further attention is needed.

Quantum mobile was built for redundancy from the ground up. In the unlikely event of a network or phone failure, the system will quickly detect the failure and automatically reroute alarms to alternative devices, such as pagers or text messages.

The Quantum server documents all activity with the mobile application, including detailed records on which phones and staff received the alarm, who claimed the alarm, and the alarm response time.