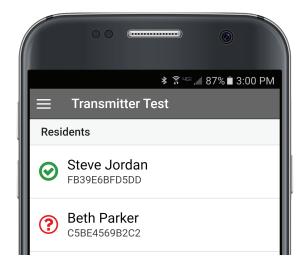

## SIMPLIFY CARE

In addition to alarm functionality, Quantum Mobile can be used to monitor the status and battery of Quantum wanderer transmitters, without disturbing the resident.

Additionally, resident wellness check-in reports can be accessed from Quantum Mobile, allowing staff to quickly verify the welfare of your residents.